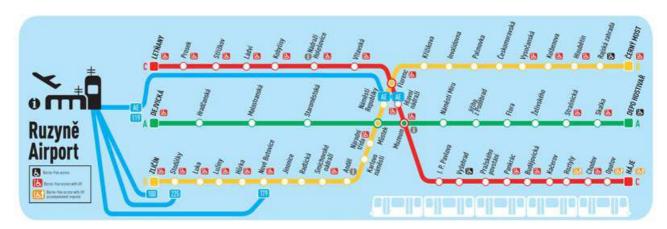

## 2) Train:

- There are EC trains every hour at Xh 39m and arriving at (X+3)h 19m.
- There are also regional trains doing the same trip but take much longer.
- To reach the train station from the airport you can catch the Airport bus AE for 60 CZK (going every 30 minutes). You can also go by public transport for 32 CZK taking the bus 119 to Deviska and then by metro (changing in Muzeum) to the main train station (Hlavní Nádrazi).