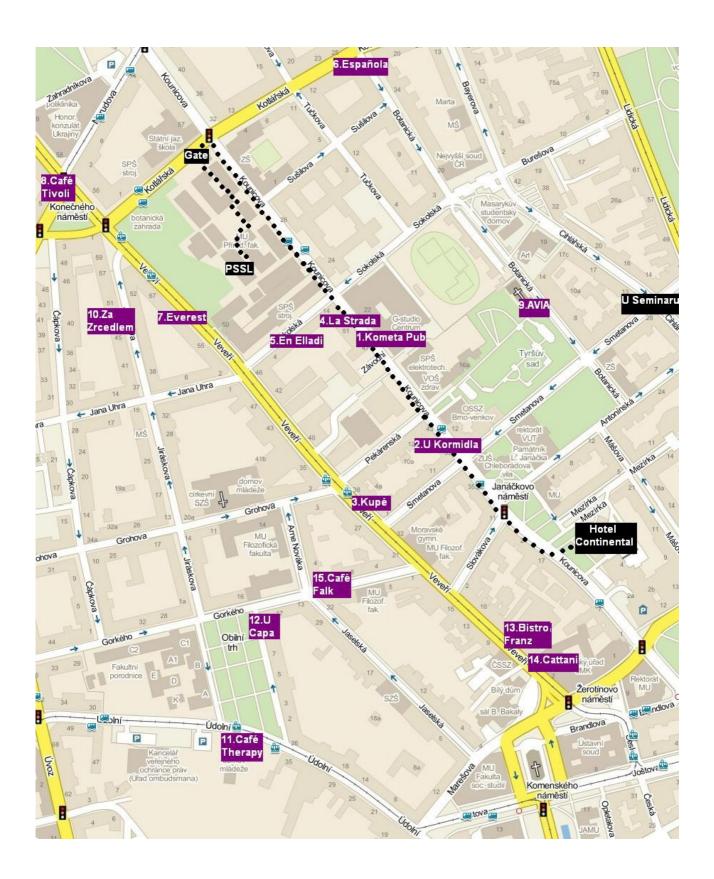

## 95th PSSL conference location

The department is within walking distance of the Hotel Continental. You just have to walk up Kounicova street until the gate of the faculty at the corner with Kotlarska street. The mathematics department is located in Building 8. See the map below.

## List of restaurants open for lunch nearby and cafes

- 1. Kometa Pub. Czech food. Sunday closed. With terrace.
- 2. U Kormidla. **Daily manu on weekends**. Czech food.
- 3. Kupé. **Vegan** Egyptian restaurant.
- 4. La Strada. Italian-Czech pizzeria.
- 5. En Elladi. Greek restaurant. Sunday closed.
- 6. Española. Czech food, Spanish decoration.
- 7. Everest. Indian restaurant.
- 8. Cafe Tivoli. Czech food. Limited options. Decent coffee.
- 9. AVIA. International food.
- 10. Cajovna ze zrcadlem. Tea and boardgame. Vegan cuscus and sandwiches.
- 11. Cafe Therapy. International food. Nice terrace. Saturday closed.
- 12. U Capa. Typical Czech food. Nice terrace.
- 13. Bistro Franz. International food.
- 14. Cattani. Italian pasta restaurant.
- 15. Café Falk. Decent coffee.